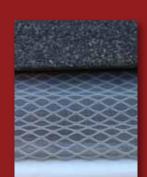

# GREEN SCREEN ALUMINUM

Black powder coated steel with aluminum mesh.

Stop everything but the smallest debris entering your gutters.