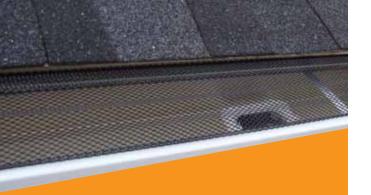

# GREEN SCREEN STAINLESS

Gray powder coated aluminum with stainless steel mesh – perfect for pine and fir needles.

Stops **anything** but water entering your gutters.

# GREEN SCREEN ALUMINUM

Black powder coated steel with aluminum mesh.

Stop everything but the smallest debris entering your gutters.