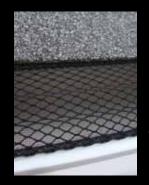

# GREEN SCREEN STAINLESS

Gray powder coated aluminum with stainless steel mesh – perfect for pine and fir needles.

Stops **anything** but water entering your gutters.