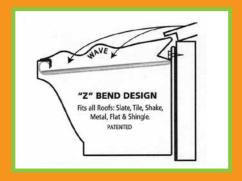

## WHY GREEN GUTTER SCREENS **ARE THE RIGHT CHOICE:**

- Profiles for every gutter.
- Stainless steel or aluminum mesh.
- Pricing for every budget.
- Truly easy installation pops in and out.
- Powder coating adds protection.
- "Z" bend design means no damage to roofing materials.
- Made from 100% recycled metals (truly "green").
- "Wave" maximizes water intake.
- Lifetime warranty.
- Patented technology.
- Made in USA.

#### STEEL

Powder coated black or white tiny hole screens with the "wave" and the "Z" bend offer inexpensive affordable gutter protection.