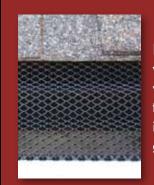

#### STEEL

Powder coated black or white tiny hole screens with the "wave" and the "Z" bend offer inexpensive affordable gutter protection.