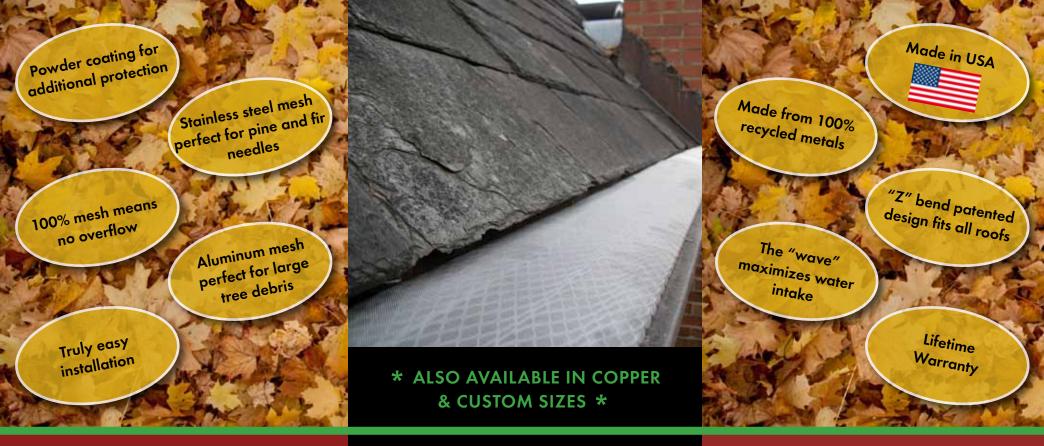

## GREEN GUTTER SCREENS - UNDOUBTEDLY THE RIGHT CHOICE!

FITS 4.5", 5", 6", 7", 8" and 9" GUTTERS - STAINLESS STEEL OR ALUMINUM MESH

# GREEN SCREEN STAINLESS

Gray powder coated aluminum with stainless steel mesh – perfect for pine and fir needles.

Stops **anything** but water entering your gutters.

# GREEN SCREEN ALUMINUM

Black powder coated steel with aluminum mesh.

Stop everything but the smallest debris entering your gutters.